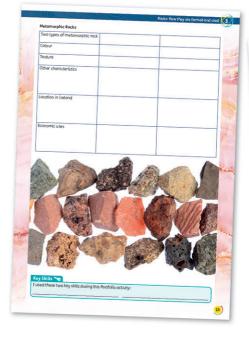

#### Portfolio

The **Portfolio** provides a space for students to:

- create and store fantastic examples of their work
- reflect on their learning and their use of the Junior Cycle Key Skills
- complete self-assessment checklists
- develop action plans based on their self-assessment
- prepare for their CBAs.