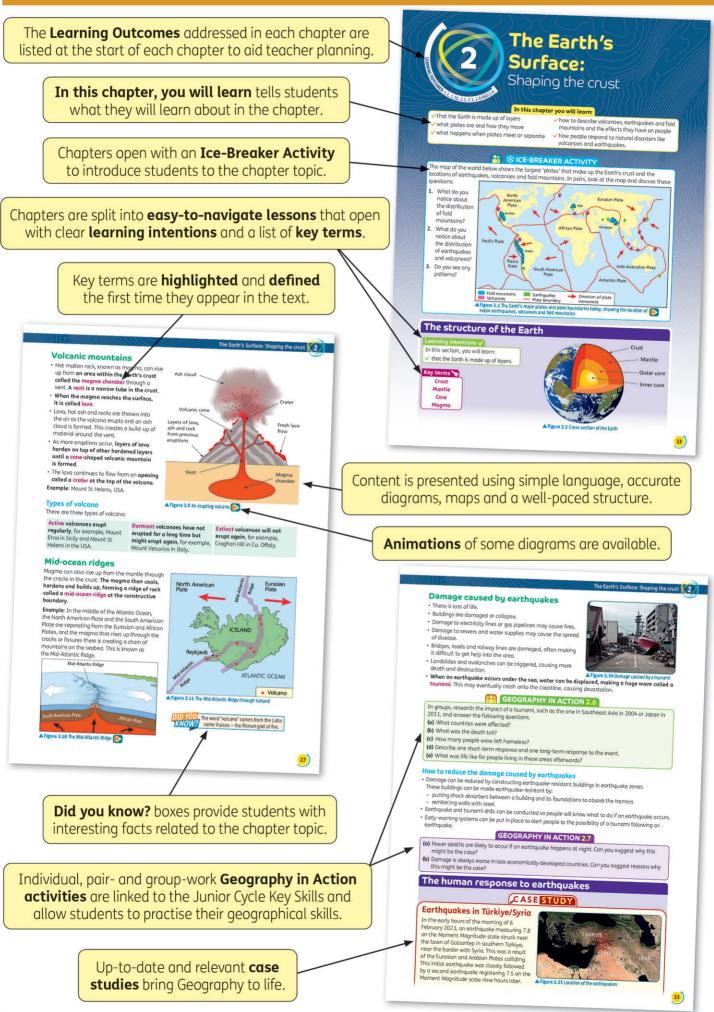

#### Take a Look Inside

**Exam Expert** sections at the end of each chapter prepare students for the final exam by giving them annotated sample exam questions and answers, exam advice and practice exam-style questions.

#### Portfolio

The **Portfolio** provides a space for students to:

- create and store fantastic examples of their work
- reflect on their learning and their use of the Junior Cycle Key Skills
- complete self-assessment checklists
- develop action plans based on their self-assessment
- prepare for their CBAs.

#### **Activity Book**

The **Activity Book** contains a wide range of additional exercises based on the textbook chapters and key geographical skills.

| The Earth's Surface:<br>Shaping the crust | Consider Downlying climical byter and behand's climical below<br>9. Exemine the graph showing the overage ranks and temperature in a soverance climical below<br>and organe the exections that follow:<br>Bandwill<br>40 §                                                                                                                                                                                                                                                                                                                                                                                                                                                                                                                                                                                                                                                                                                                                                                                                                                                                                                                                                                                                                                                                                                                                                                                                                                                                                                                                                                                                                                                                                                                                                                                                                                                                                                                                                                                                                                                                                                       | Geography<br>in Action                                                              |
|-------------------------------------------|----------------------------------------------------------------------------------------------------------------------------------------------------------------------------------------------------------------------------------------------------------------------------------------------------------------------------------------------------------------------------------------------------------------------------------------------------------------------------------------------------------------------------------------------------------------------------------------------------------------------------------------------------------------------------------------------------------------------------------------------------------------------------------------------------------------------------------------------------------------------------------------------------------------------------------------------------------------------------------------------------------------------------------------------------------------------------------------------------------------------------------------------------------------------------------------------------------------------------------------------------------------------------------------------------------------------------------------------------------------------------------------------------------------------------------------------------------------------------------------------------------------------------------------------------------------------------------------------------------------------------------------------------------------------------------------------------------------------------------------------------------------------------------------------------------------------------------------------------------------------------------------------------------------------------------------------------------------------------------------------------------------------------------------------------------------------------------------------------------------------------------|-------------------------------------------------------------------------------------|
| (a)                                       | (a) Which most his site informations in September?<br>(b) Which was the mean mostby rainfall for June, July and August?<br>(c) Examine the diagram below. Name four countries that have had deset regions.                                                                                                                                                                                                                                                                                                                                                                                                                                                                                                                                                                                                                                                                                                                                                                                                                                                                                                                                                                                                                                                                                                                                                                                                                                                                                                                                                                                                                                                                                                                                                                                                                                                                                                                                                                                                                                                                                                                       | BRE EDITION<br>Accivity<br>Book<br>Norma Lenihan & Jason O'Brien<br>educate. Je EDI |
| (0 Cnat:                                  | <ol> <li>Examine the degrad measurements</li> <li>Image: A second secon</li></ol> | Activity Book and Portfolio combined in one book                                    |