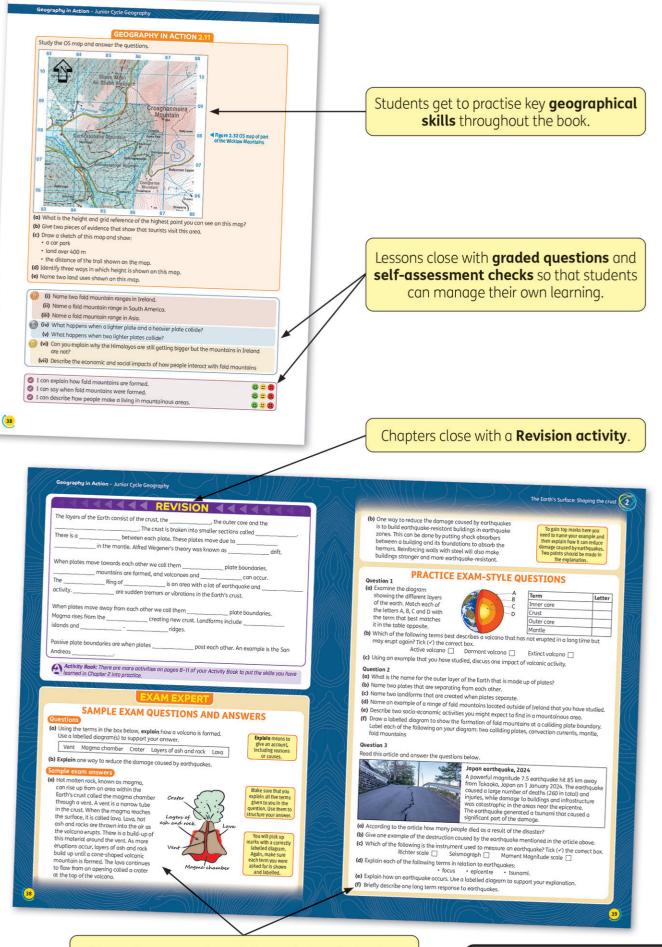

Upgrade to the 3rd Edition for:

- ✓ new Exam Expert sections with annotated sample questions and answers and practice exam-style questions based on the final exam and marking schemes
- $\checkmark$  new and updated case studies
- ✓ a new CBA, Assessment Task and Final Exam Advice chapter
- ✓ examples of and information on OS maps at different scales, as seen in the final exam in recent years
- $\checkmark$  clear highlighted definitions of key terms
- $\checkmark$  accessible language to facilitate all learners
- ✓ comprehensive coverage of geographical skills in Geographical Skills chapters and throughout the book
- $\checkmark$  visual summaries at the end of each chapter
- ✓ an easy-to-navigate pathway through the Junior Cycle Geography specification where students meet Learning Outcomes from the three stands in each year of study.

#### Take a Look Inside

**Exam Expert** sections at the end of each chapter prepare students for the final exam by giving them annotated sample exam questions and answers, exam advice and practice exam-style questions.